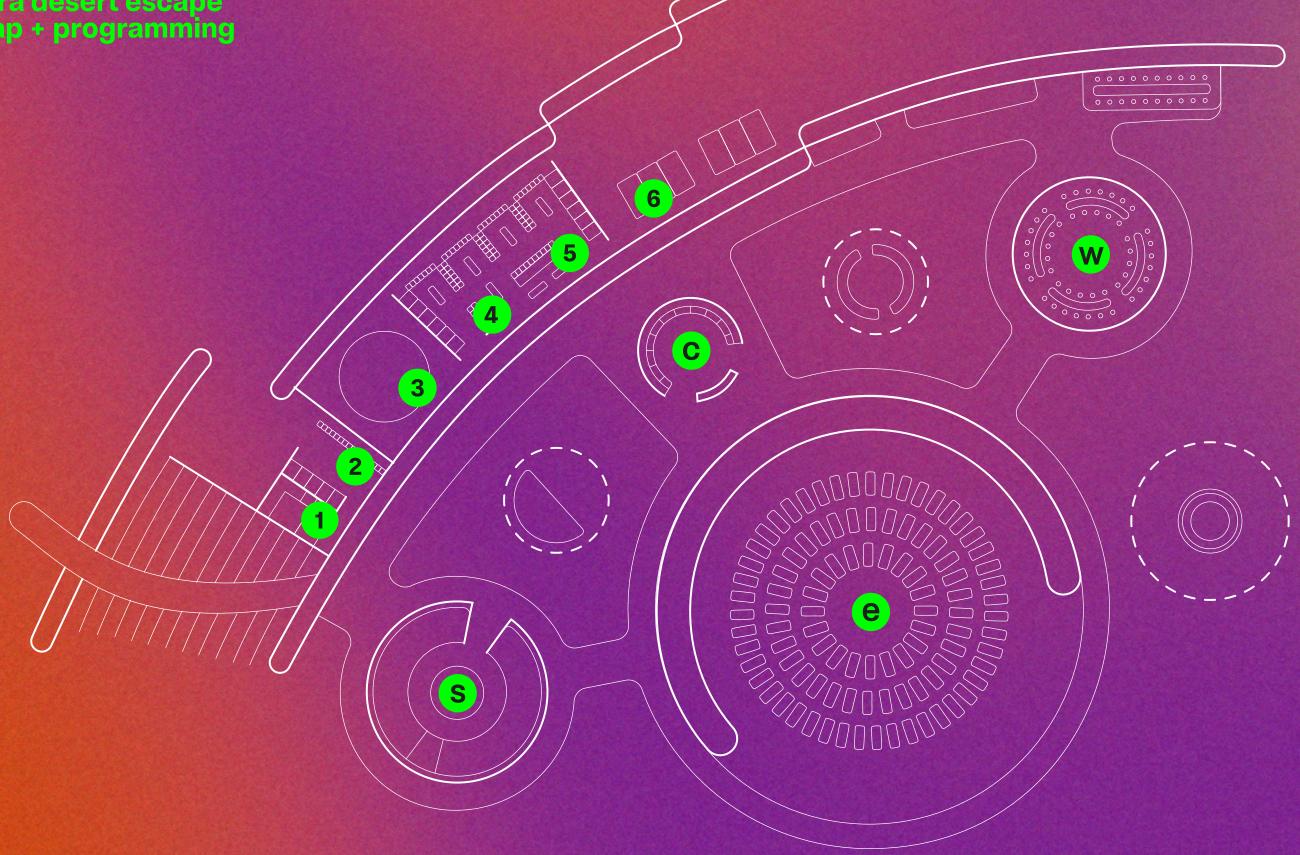

## NIKE WELL FESTIVAL SQ.

27-28.04.2024 nara desert escape map + programming

- s sanctuary
- w the wadi
- energy circle
- c conversation pit
- 1 accessible locker room 4 women's locker room and toilet
- 2 men's locker room and toilet
- 3 prayer tent

- 5 trial station
- 6 women's toilet

27.04.2024 programming

5pm yoga nitai krishna (e)

sound healing ® mobility: find your spine ©

connecting through movement ©

our signature workout

7.30pm clay building w beginner's guide to being mindful ©